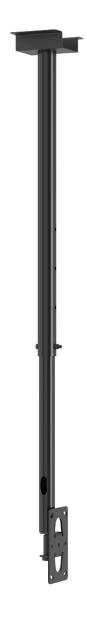

## Ceiling Mount Pole for 04MM-TB05, 04MM-TB06 and 04MM-TB07 04MM-TB10

The O4MM-TB10 is a great choice for those looking for a ceiling mount which can be used with the 04MM-TB05, 04MM-TB06 and 04MM-TB07. It features a full 360 degrees of rotation and can be adjusted height-wise anywhere from 1050mm to 1620mm. This is a heavy-duty unit, with a strong 75kg load rating.

## **Features and Benefits**

- » Heavy duty ceiling mount extension bracket for use with 04MM-TB05, 04MM-TB06 and 04MM-TB07
- » 360 degree rotation adjustment for optimal viewing
- » Height adjustable range from 1050mm to 1620mm
- » 75kg load rating

## **04MM-TB10 Specifications**

| •                 |              |
|-------------------|--------------|
| Rated Load        | 75kg         |
| Swivel            | -180°~+180°  |
| Unit Gross Weight | 6kg          |
| Packaging Size    | 98x18.5x14cm |