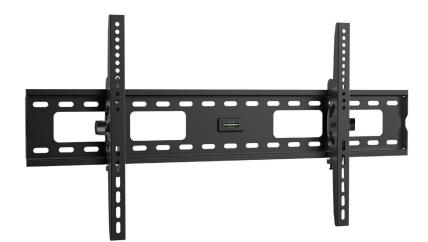

## **TV Tilt Mount Bracket 37-90"\* Full Wall Plate** 04MM-TB07

The 04MM-TB07 is a great choice for anyone looking to mount their large flat-screen TV and tilt it without worrying about it suffering damage. This unit can support TVs measuring 37 inches to 90 inches\* and can tilt them anywhere from -10 to +10 degrees via adjustable knobs. It boasts an impressive 75kg load rating and is compatible with VESA.

## **Features and Benefits**

- » Tilt mount wall bracket 37-90 inch\* with full wall mounting back plate
- » Tilt adjustable -10 to +10 degrees with easy grip knobs for quick adjustment and locking
- » Heavy duty 75kg load rating
- » Compatible with all hole patterns including VESA standard
- » Built in bubble level for easy installation