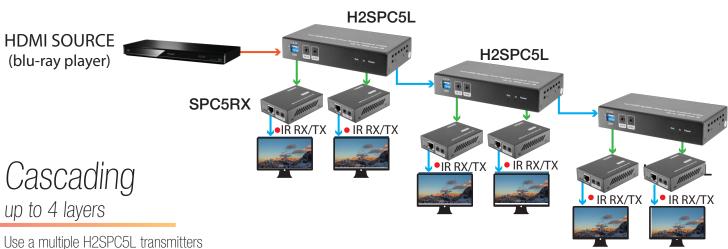

## **SPC5L SERIES + SPC5RX** DIAGRAMS

to play content to multiple devices via SPC5RX receivers. Connect them together via the HDMI loop-out up to 4 levels. Need more displays? Then consider the 4 or 8 way splitters!