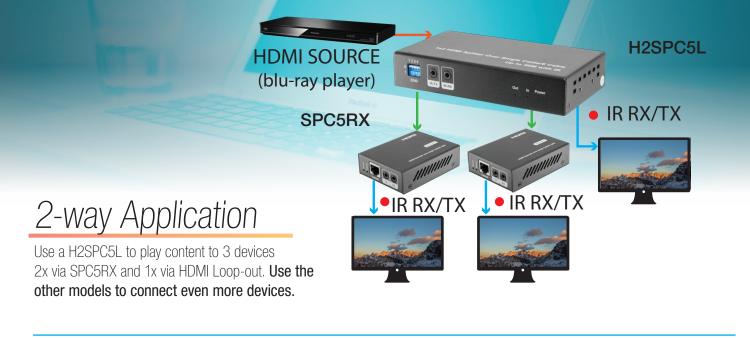

## **SPC5L SERIES + SPC5RX** DIAGRAMS

to play content to multiple devices via SPC5RX receivers. Connect them together via the HDMI loop-out up to 4 levels. Need more displays? Then consider the 4 or 8 way splitters!