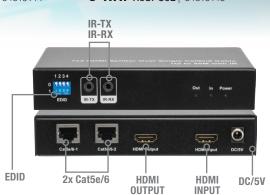

**PRODUCT INFO SHEET** 

# SPC5L SERIES SPLIT A SINGLE HDMI SOURCE TO DIFFERENT DISPLAYS VIA CAT5E/6 *II OVER UTP SPLITTER TRANSMITTERS*

UP TO 50M + HDMI LOOP OUT



These HDMI splitters over single Cat5e/6 enable you to split your source up to 50 metres with IR pass-through. Simply connect the SPC5RX (below) receiver to your destination and you are good to go!

- Provides a local HDMI loop-out for viewing locally or cascading (up to 4 layers! see diagram over page)
- Supports full HD 1080p, VESA resolution 1920x1200, Dolby TrueHD, DTS-HD Master Audio, and 3D
- Wide-band bi-directional IR (36-56kHz) control
- 3D Full HD 1080p, VESA resolution 1920x1200
- Dolby TrueHD, DTS-HD Master Audio
- EDID dip-switch



#### 2-WAY H2SPC5L | 64510142

наші HIGH SPEED

натг HIGH SPEE



#### **SPC5RX HDMI OVER UTP** FCFIVFR HDMI OUTPUT Up to 50M + Bi-directional IR **RECEIVES HDMI SIGNALS FROM THE SPC5L** 1111111 **SERIES TRANSMITTERS VIA CAT5E/6** Cat5e/6 SPC5RX | 64510140 **IR-TX IR-RX** The SPC5RX is the bridge between any Pro2 SPC5L series HDMI over UTP transmitter and your HD display using a single CAT5e/CAT6 cable. Using the included IR transmitter and receiver, you are able to control your source device too! **Package contents:** • Wide-band bidirectional IR (36-56kHz) control Power supply 3D Full HD 1080p, VESA resolution 1920x1200 IR receiver

- Dolby TrueHD, DTS-HD Master Audio
- · Power supply, IR receiver, emitter and mounting ears included

Free Call: 1800 337 366 e-mail: info@pro2.com.au Fre