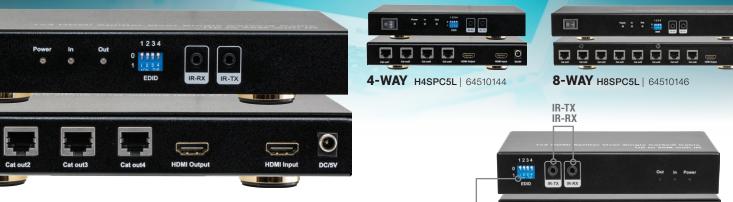

- Provides a local HDMI loop-out for viewing locally or cascading (up to 4 layers! see diagram over page)
- Supports full HD 1080p, VESA resolution 1920x1200, Dolby TrueHD, DTS-HD Master Audio, and 3D
- Wide-band bi-directional IR (36-56kHz) control
- 3D Full HD 1080p, VESA resolution 1920x1200
- Dolby TrueHD, DTS-HD Master Audio
- EDID dip-switch