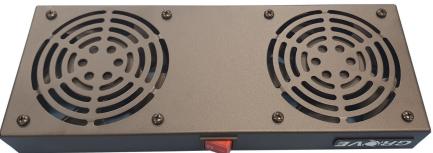

### **Product Overview:**

Grove Communication Supplies 2 fans unit are simple and effective for providing air extraction & circulation in Grove Express 19" Wall Cabinets. Designed to mount to existing points on the roof of our Grove Express Wall Cabinets, they only take a couple of minutes to install.