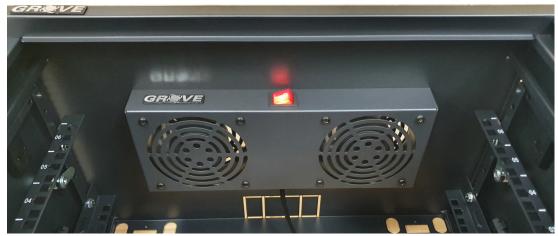

### **Product Overview:**

Grove Communication Supplies 2 fans unit are simple and effective for providing air extraction & circulation in Grove Express 19" Wall Cabinets. Designed to mount to existing points on the roof of our Grove Express Wall Cabinets, they only take a couple of minutes to install.