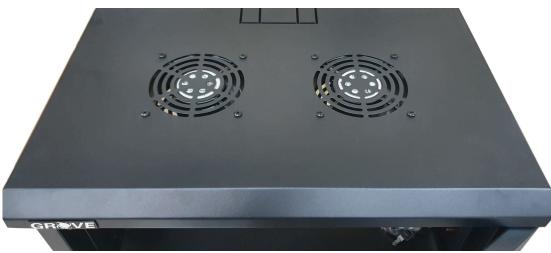

## PART# RN-LWWCD-FANS GROVE 2 Fans Unit - Express Wall Cabinet

### **Product Overview:**

Grove Communication Supplies 2 fans unit are simple and effective for providing air extraction & circulation in Grove Express 19" Wall Cabinets. Designed to mount to existing points on the roof of our Grove Express Wall Cabinets, they only take a couple of minutes to install.

Supplied with hard wired 1.3mtr input lead w/- 3 Pin 10A Aus. plug to give you greater flexibility in reaching installed Power Rails, from 6RU to 18RU.