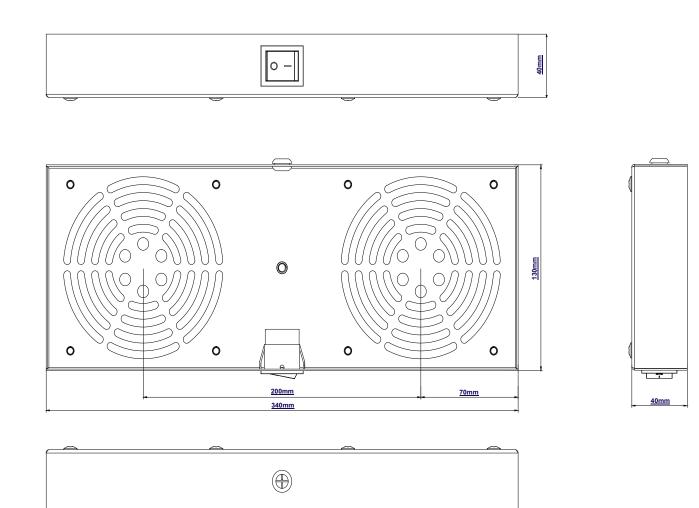

### **Product Overview:**

Grove Communication Supplies 2 fans unit are simple and effective for providing air extraction & circulation in Grove Express 19" Wall Cabinets. Designed to mount to existing points on the roof of our Grove Express Wall Cabinets, they only take a couple of minutes to install.

Supplied with hard wired 1.3mtr input lead w/- 3 Pin 10A Aus. plug to give you greater flexibility in reaching installed Power Rails, from 6RU to 18RU.