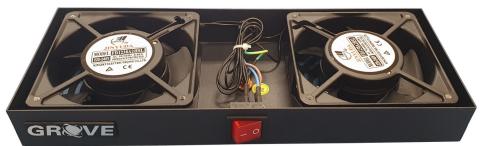

### **Product Overview:**

Grove Communication Supplies 2 fans unit are simple and effective for providing air extraction & circulation in Grove Express 19" Wall Cabinets. Designed to mount to existing points on the roof of our Grove Express Wall Cabinets, they only take a couple of minutes to install.

Supplied with hard wired 1.3mtr input lead w/- 3 Pin 10A Aus. plug to give you greater flexibility in reaching installed Power Rails, from 6RU to 18RU.