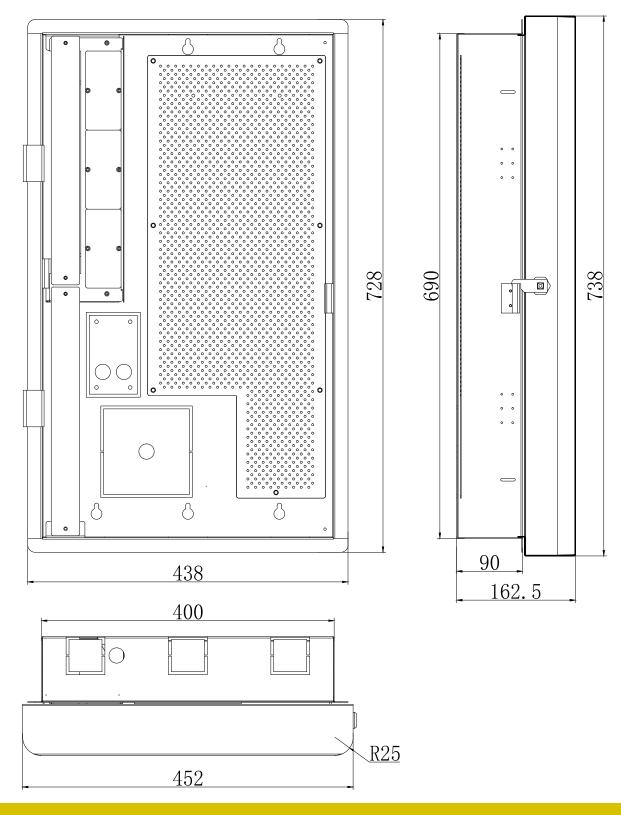

# PART# ME-GNNBN4-S90 Grove Elite NBN Enclosure G4 (Small) 90mm

# PART# ME-GNNBN4-S90 Grove Elite NBN Enclosure G4 (Small) 90mm

Perth: 8 Port Kembla Drive, Bibra Lake WA 6163

Email: <u>saleswa@grovecoms.net.au</u>