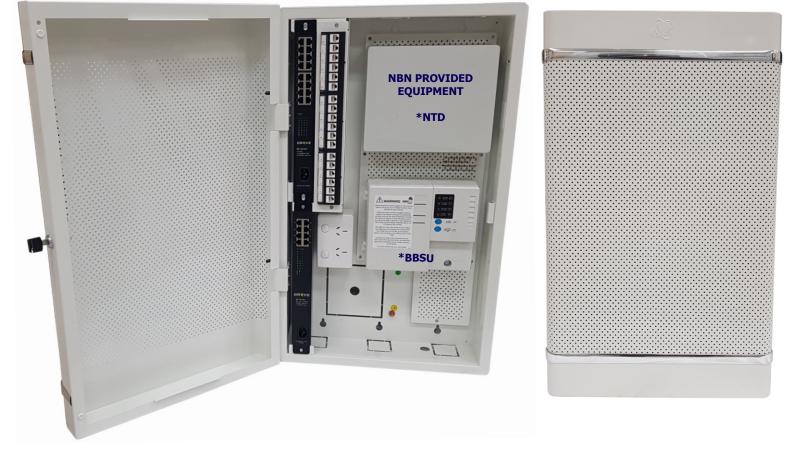

# PART# ME-GNNBN4-S90 Grove Elite NBN Enclosure G4 (Small) 90mm

## **Key Features:**

- 18 Data Point Capacity \*\*
- Fits over existing Power Point with no re-cabling
- Meets and exceeds NBN ventilation requirements
- · Powder coated white, re-paintable to suit home decor
- 16 Port 10/100 Fast Ethernet Non-POE switch for data \*\*
- 8 Port Gigabit switch for data, 4 ports POE to power Wireless Access Points & CCTV Cameras \*\*
- 300MB Wireless Access Points to boost signal throughout the home \*\*
- · Enclosure can be surface mounted or recessed with no extra kit required

#### Enclosure is not supplied with equipment / accessories as shown