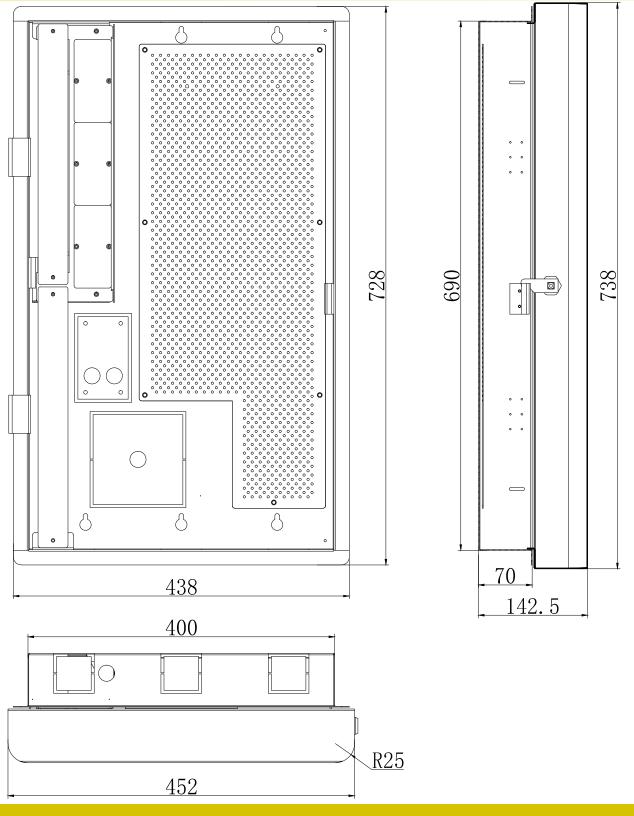

### PART# ME-GNNBN4-S70 Grove Elite NBN Enclosure G4 (Small) 70mm

## PART# ME-GNNBN4-S70 Grove Elite NBN Enclosure G4 (Small) 70mm