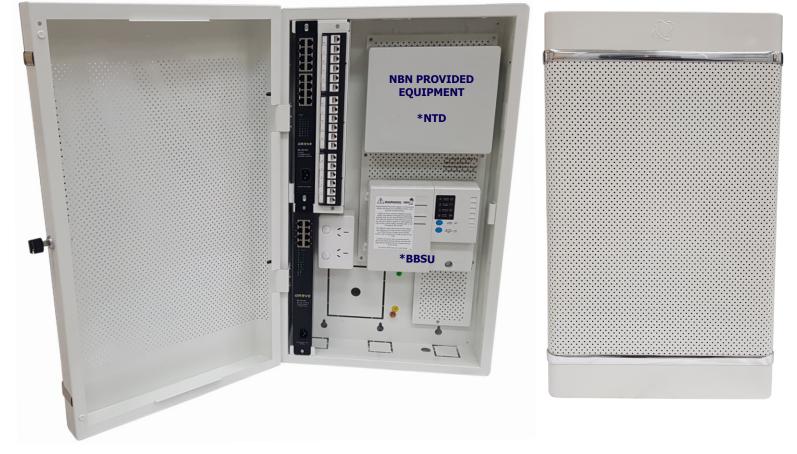

### PART# ME-GNNBN4-S70 Grove Elite NBN Enclosure G4 (Small) 70mm

### **Key Features:**

- 18 Data Point Capacity \*\*
- Fits over existing Power Point with no re-cabling
- Meets and exceeds NBN ventilation requirements
- · Powder coated white, re-paintable to suit home decor
- 16 Port 10/100 Fast Ethernet Non-POE switch for data \*\*
- 8 Port Gigabit switch for data, 4 ports POE to power Wireless Access Points & CCTV Cameras \*\* (if required)
- 300MB Wireless Access Points to boost signal throughout the home \*\*
- · Enclosure can be surface mounted or recessed with no extra kit required

#### Enclosure is not supplied with equipment / accessories as shown

## PART# ME-GNNBN4-S70 Grove Elite NBN Enclosure G4 (Small) 70mm