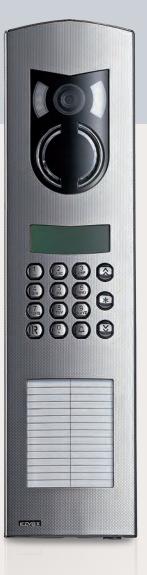

## Alphanumeric keypad

Entrance panels made of AISI 316 stainless steel with audio and colour video system

The elements of the 1200 series can be assembled to provide entrance panels for the Two-Wire and Digibus systems.

The entrance panels are supplied with a front plate and frame, to be completed with flush or surface mounted boxes, rainproof frames, electronic unit and additional modules.

The entrance panels for Two-Wire, and Digibus systems are similar in appearance, the differences being determined by the components used.

In order to assemble an audio or video entrance panel with a display and alphanumeric keypad, in Two-Wire or Digibus systems, add a video or audio alphanumeric electronic unit only.