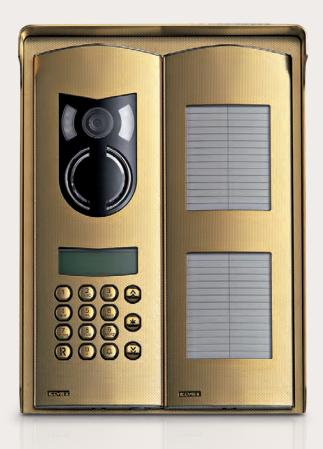

## Alphanumeric keypad

Entrance panels made of AISI 316 stainless steel with audio and colour video system

The elements of the 1200 series can be assembled to provide entrance panels for the Two-Wire and Digibus systems.

The entrance panels for Two-Wire and DigiBus systems require the addition video or audio electronic unit, possibly additional push-button modules and the flush or surface wall-mounted boxes.

All of these entrance panels can be expanded with additional push-button panels or name card panels by joining a number of fl ush-mounted boxes or by using the surface wall-mounted boxes with rainproof frames. The entrance panels are also available with a gold effect treatment (colour code .../43, e.g. 1201/43)

## Card for 15 names

Additional plates with name cards and LED backlighting. Each card enables insertion of 15 names and is supplied as standard with an LED lighting circuit for connection to the electrical unit or system.