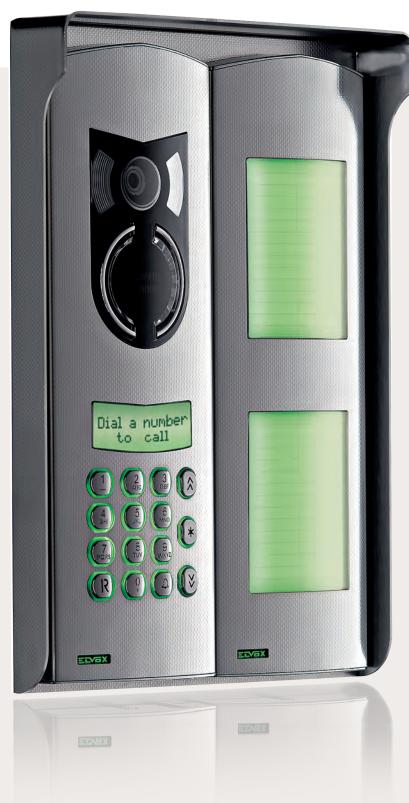

## Alphanumeric keypad

Entrance panels made of AISI 316 stainless steel with audio and colour video system

The elements of the 1200 series can be assembled to provide entrance panels for the Two-Wire and Digibus systems.

In order to assemble an audio or video entrance panel with a display and alphanumeric keypad, in Two-Wire or Digibus systems, add a video or audio alphanumeric electronic unit only.

## Card for 15 names

Additional plates with name cards and LED backlighting. Each card enables insertion of 15 names and is supplied as standard with an LED lighting circuit for connection to the electrical unit or system.