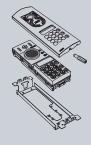

The entrance panels are supplied with a front plate and frame, to be completed with flush or surface mounted boxes, rainproof frames, electronic unit and additional modules.

The entrance panels for Two-Wire, and Digibus systems are similar in appearance, the differences being determined by the components used.

The entrance panels for Two-Wire and DigiBus systems require the addition video or audio electronic unit, possibly additional push-button modules and the flush or surface wall-mounted boxes.

All of these entrance panels can be expanded with additional push-button panels or name card panels by joining a number of fl ush-mounted boxes or by using the surface wall-mounted boxes with rainproof frames. The entrance panels are also available with a gold effect treatment (colour code .../43, e.g. 1201/43)