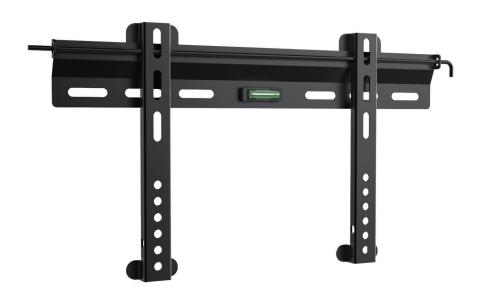

## TV Rail Mount Bracket 32-55" 04MM-TB03

The 04MM-TB03 is an excellent choice for mounting your TV to secure it in place for the long term. It boasts an ultra slim design at just 19mm and can support TVs measuring 32 inches to 55 inches. Designed to accommodate a respectable 45kg load rating.

## **Features and Benefits**

- » Simple to use rail mount bracket for flush mounting TV's
- » Ultra slim design (19mm)
- » Suits TV's 32-55 inch
- » Built in bubble level
- » 45kg load rating