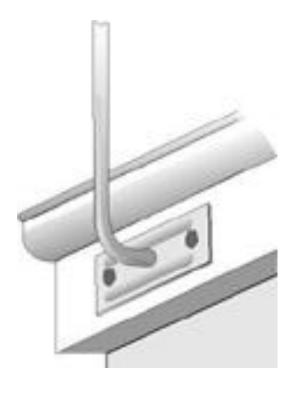

## **JM1 & JM2**

The JM1 and JM2 are facia mounts for antennas. They are available in two lengths: 1.5m and 1.8m, supplied with black plastic end caps and are hot dip galvanised to enhance their resistance against rusting. The mounting plate can be easily secured to a facia board with galvanised coach screws.

## **Technical Specifications**

These mounts are part of the Alvin range of TV antennas and accessories.

- 1.5m and 1.8m available
- Hot dip galvanised
- Black plastic end cap

"A hot dip galvanised Jmount in two sizes for quick installations"